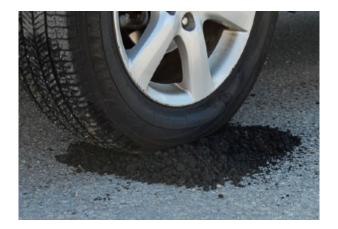

#### **Use For:**

Potholes

**Yield:** U.S. Cold Patch is designed to repair pot holes. For other uses please contact Sakrete (1-866 Sakrete) to discuss the advisability of your particular application.

| Depth       | 2 ft² (6.7 m²) | 4 ft² (9.8 m²) | 6 ft² (13.1 m²) |
|-------------|----------------|----------------|-----------------|
| 2" (51 mm)  | 1 bag          | 2 bags         | 3 bags          |
| 3" (76 mm)  | 2 bags         | 3 bags         | 4 bags          |
| 4" (102 mm) | 2 bags         | 5 bags         | 6 bags          |