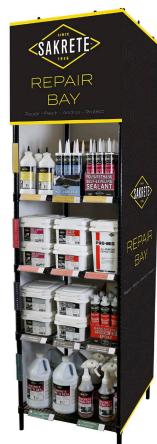

# THE SAKRETE REPAIR BAY

25% OFF Initial Stocking Order PLUS Custom-Branded Repair Bay Shelving

#### **CRACK REPAIR**

Crack Filler

Mortar Repair

Polyurethane

Self-Leveling Sealant

#### **DAMAGE REPAIR**

Top 'N Bond Concrete Patcher

Fast Setting Cement Patcher

Pro-Mix All-Purpose Cement Mix

#### **ANCHOR + CEMENT**

Leak Stopper Hydraulic Cement

Anchor Cement

Rapid-Setting Anchoring Epoxy

#### **PROTECT + CLEAN**

Cure 'N Seal Concrete Dissolver