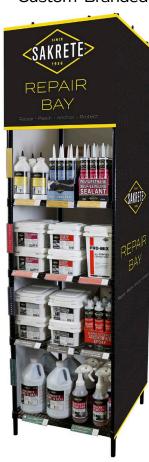

### THE SAKRETE REPAIR BAY

25% OFF Initial Stocking Order PLUS Custom-Branded Repair Bay Shelving

### **CRACK REPAIR**

Crack Filler

Mortar Repair

Polyurethane

Self-Leveling Sealant

#### DAMAGE REPAIR

Top 'N Bond Concrete Patcher

Fast Setting Cement Patcher

Pro-Mix All-Purpose Cement Mix

### **ANCHOR + CEMENT**

Leak Stopper Hydraulic Cement

**Anchor Cement** 

Rapid-Setting Anchoring Epoxy

#### **PROTECT + CLEAN**

Cure 'N Seal

Concrete Dissolver

VISTIT THE **SAKERETE BOOTH** OR CONTACT YOUR SAKRETE REP TO ORDER!