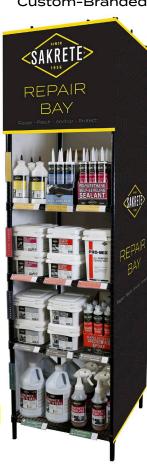

## THE SAKRETE REPAIR BAY

25% OFF Initial Stocking Order PLUS Custom-Branded Repair Bay Shelving

### **CRACK REPAIR**

Crack Filler

Mortar Repair

Polyurethane

Self-Leveling Sealant

### **DAMAGE REPAIR**

Top 'N Bond Concrete Patcher

Fast Setting Cement Patcher

Pro-Mix All-Purpose Cement Mix

### **ANCHOR + CEMENT**

Leak Stopper Hydraulic Cement

**Anchor Cement** 

Rapid-Setting Anchoring Epoxy

#### **PROTECT + CLEAN**

Cure 'N Seal

Concrete Dissolver

VISTIT THE **SAKERETE BOOTH** OR CONTACT YOUR SAKRETE REP TO ORDER!